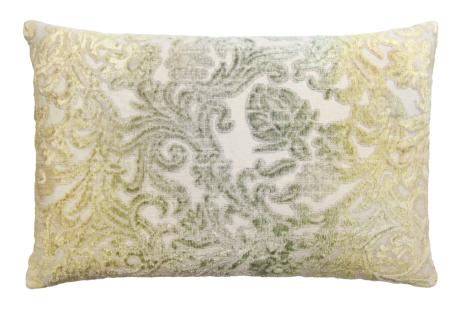

## Prospect Park Maize Woven Jacquard 14 x 20" Pillow

Item Number: PKJ-MAZ-1420

**Size:** 20"wx14"h

Shown In: Maize

Material: 54% CO, 24% Linen, 22% Viscose Blend

Care Instructions: Spot clean or dry clean only

Style: Standard

 $\textbf{Features}: \textbf{Hidden French Zipper}, 90\% \ \textbf{Feather}/10\% \ \textbf{Down Insert}$ 

**Description**: Prospect Park draws inspiration from a historic textile created by Kevin for the

Brooklyn Museum. Our Jacquard fabrics feature an intricate fiber weave enhanced

by stunning hand-painted color and texture layers.