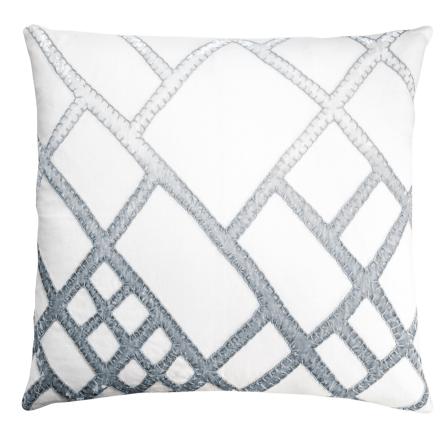

## **Net Steel Appliqued Linen Large Boudoir Pillow**

Item Number: NTLB-STL

Size: 36"wx16"h
Shown In: Steel

Material: 100% Linen with Silk Velvet Applique

Care Instructions: Dry Clean Only

Style: Applique

 $\textbf{Features}: \textbf{Hidden French Zipper}, 90\% \ \textbf{Feather}/10\% \ \textbf{Down Insert}$ 

**Description**: The structured velvet bars of our net pattern are offset by their rustic

hand-done blanket stitches. These linen pillows bring texture and pattern to the

forefront with an embroidered pattern appliqué made of our shining velvet.